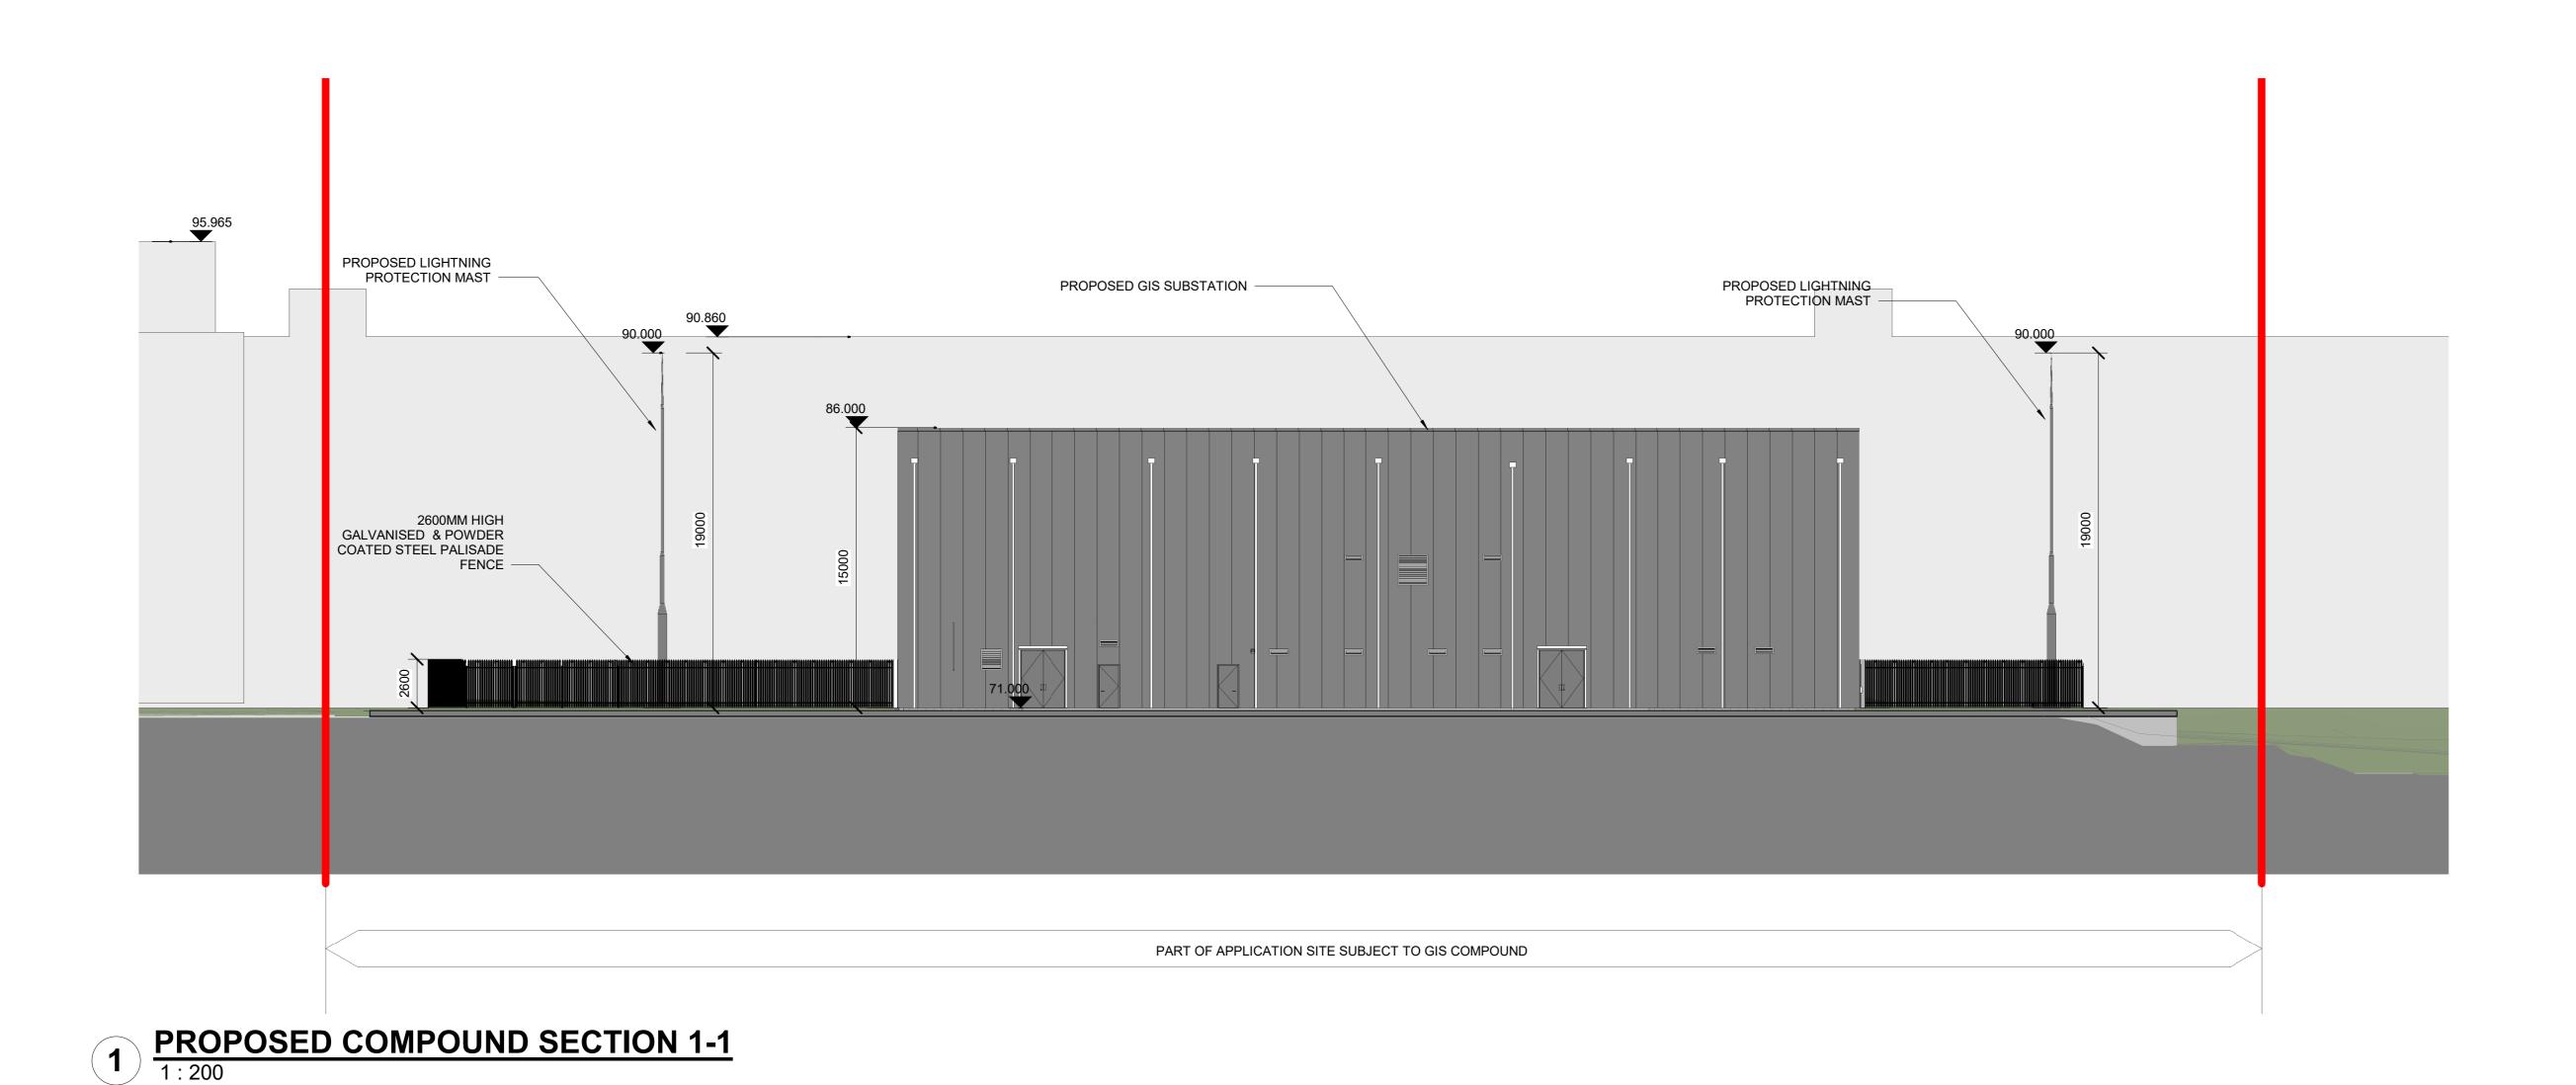

SUBJECT TO SEPARATE PLANNING APPLICATION (SDCC REG. SD20A/0121)

COMPOUND SECTIONS KEY PLAN

<u>PROJECT</u> Clutterland 110 kV GIS Substation

| Rev | Drn | Ckd | Description | Date ISSUED FOR 04/11/2020 PLANNING